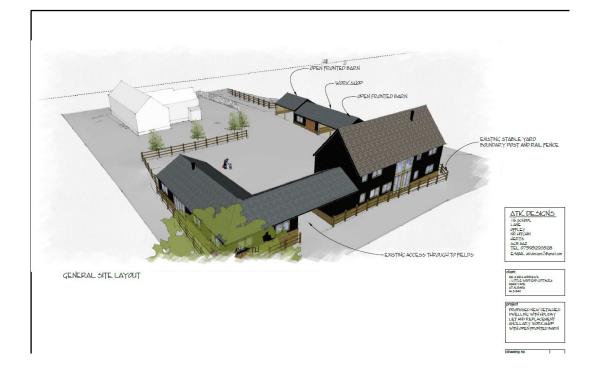

## Item 5f

4/00171/19/FUL DEMOLITION OF EXISTING EQUESTRIAN FACILITIES AND CONSTRUCTION OF ONE FOUR-BEDROOM DWELLING, ONE THREE-BEDROOM HOLIDAY LET, ONE WORKSHOP/BARN/CARPORT BUILDING, WITH ASSOCIATED SOFT LANDSCAPING, HARDSTANDING, AND FENCING.

1 WOODEND COTTAGES, LITTLE WOODEND, MARKYATE, ST ALBANS, AL3 8AX