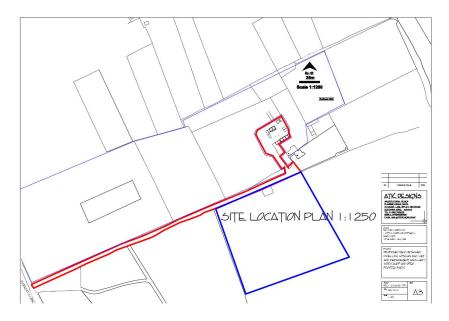

## Item 5f

4/00171/19/FUL DEMOLITION OF EXISTING EQUESTRIAN FACILITIES AND CONSTRUCTION OF ONE FOUR-BEDROOM DWELLING, ONE THREE-BEDROOM HOLIDAY LET, ONE WORKSHOP/BARN/CARPORT BUILDING, WITH ASSOCIATED SOFT LANDSCAPING, HARDSTANDING, AND FENCING.

1 WOODEND COTTAGES, LITTLE WOODEND, MARKYATE, ST ALBANS, AL3 8AX