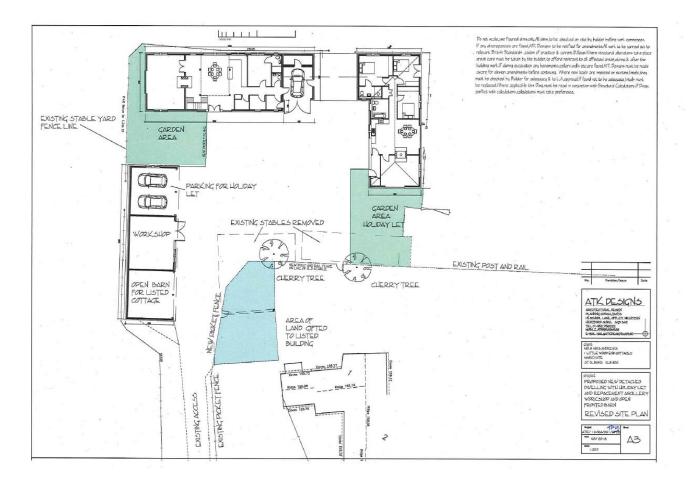

## Item 5f

4/00171/19/FUL DEMOLITION OF EXISTING EQUESTRIAN FACILITIES AND CONSTRUCTION OF ONE FOUR-BEDROOM DWELLING, ONE THREE-BEDROOM HOLIDAY LET, ONE WORKSHOP/BARN/CARPORT BUILDING, WITH ASSOCIATED SOFT LANDSCAPING, HARDSTANDING, AND FENCING.

1 WOODEND COTTAGES, LITTLE WOODEND, MARKYATE, ST ALBANS, AL3 8AX