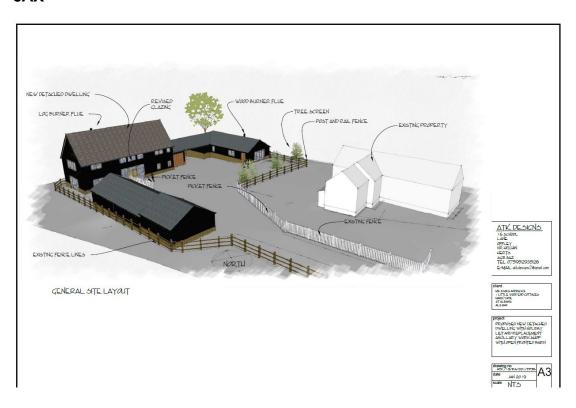

## Item 5f

4/00171/19/FUL DEMOLITION OF EXISTING EQUESTRIAN FACILITIES AND CONSTRUCTION OF ONE FOUR-BEDROOM DWELLING, ONE THREE-BEDROOM HOLIDAY LET, ONE WORKSHOP/BARN/CARPORT BUILDING, WITH ASSOCIATED SOFT LANDSCAPING, HARDSTANDING, AND FENCING.

1 WOODEND COTTAGES, LITTLE WOODEND, MARKYATE, ST ALBANS, AL3 8AX